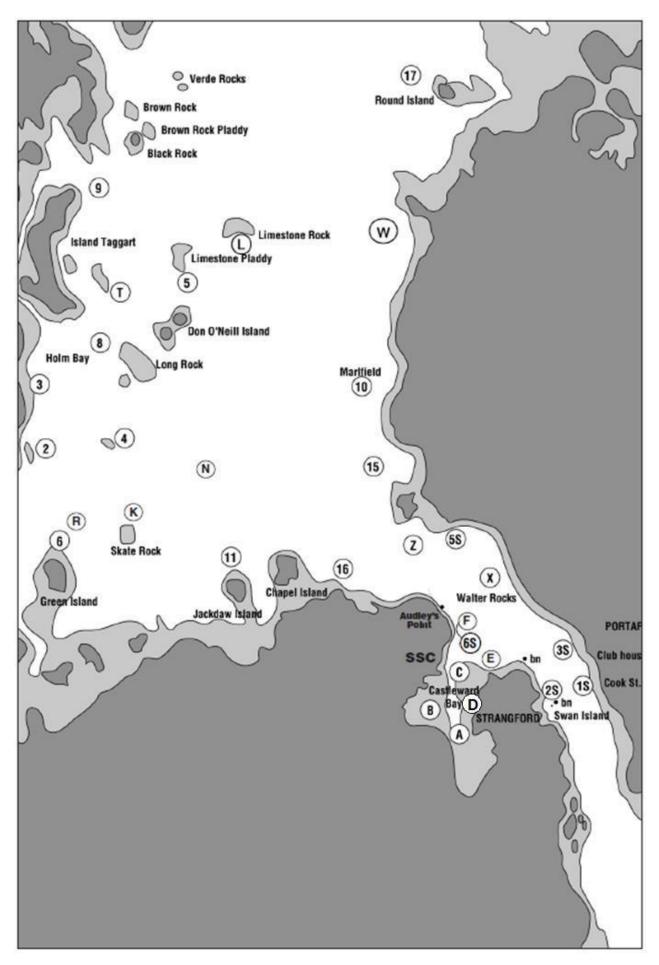

### **START**

Starts between SSC Flagpole and mark C or between Committee Boat and a mark of the course. Two additional marks will be added to normal club racing marks. Mark W may be laid directly to windward when committee boat is being used.

Mark O will be used when committee boat start does not use normal club racing marks. There will be three starts: FFs, Dinghies and Toppers

### **FINISH**

Between SSC Flagpole and Mark C or Committee Boat and course mark.

## COURSE

Courses will be displayed at start line. It is planned to have 2/3 races each day.

The courses will be set using Audley's Bay and south end of the lough.

# **ENTRY FEE**

£10.00 per person.

Payable at <a href="https://www.itsplainsailing.com/club/strangford#events">https://www.itsplainsailing.com/club/strangford#events</a>

THIS IS A SKETCH ONLY, INTENDED TO INDICATE THE APPROXIMATE LOCATIONS OF MARKS. IT IS NOT TO BE USED FOR NAVIGATION.